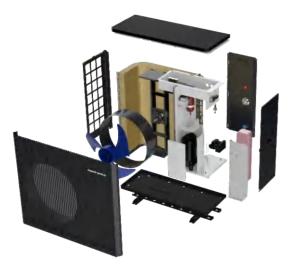

## **Multi-function Heat Pump** (R290)

Full DC Inverter

### **Multi-function Heat Pump** (R290)

EVI DC Inverter (Panasonic Compressor)