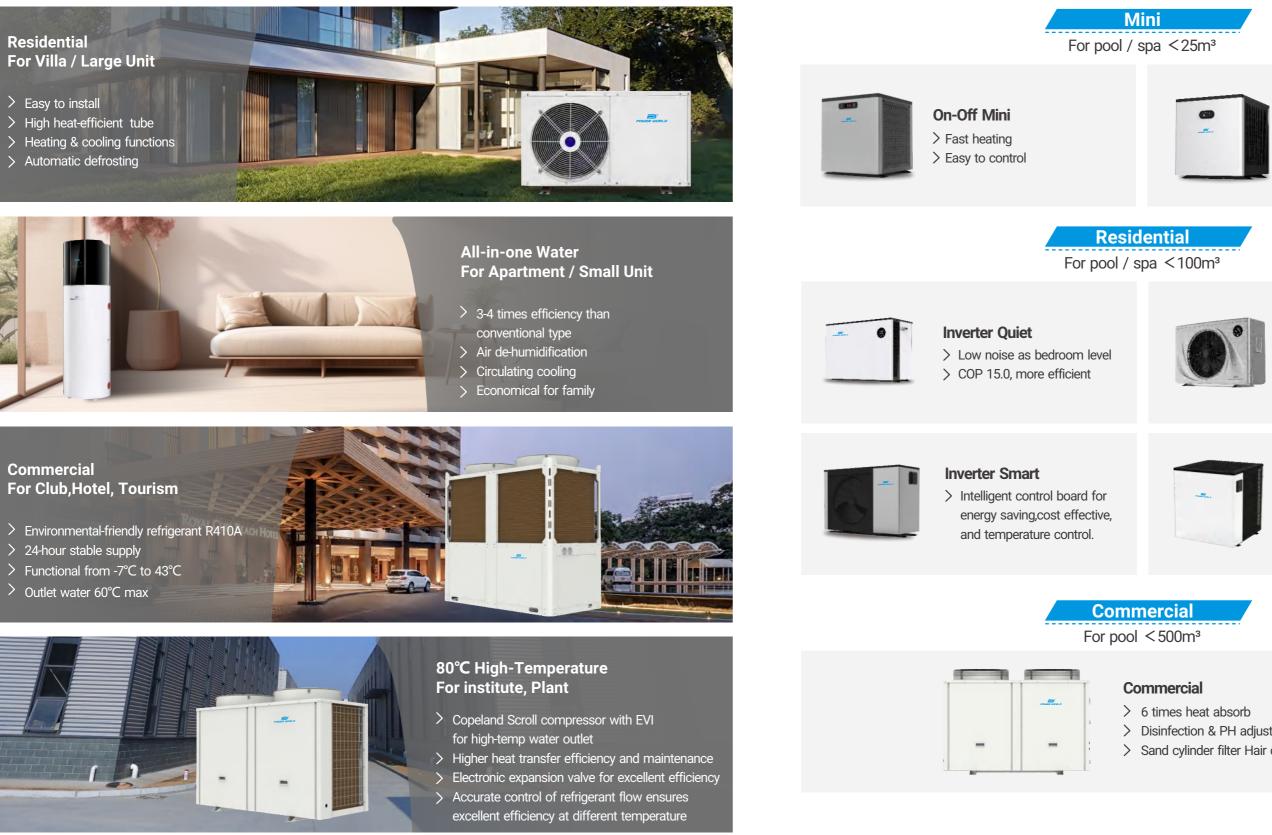

### **Swimming Pool Heat Pump**

### Inverter Mini

- > Lower energy consumption
- > Higher efficiency

#### **Inverter Quiet Pro**

- > Anti-corrosion external case
- > Severe weather resistance

#### Inverter Ultra

- > Functional at -15°C
- > Advanced airstream design

- > Disinfection & PH adjustment system
- > Sand cylinder filter Hair collector