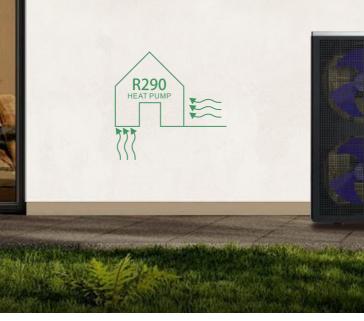

### Eco-friendly, Low-GWP Refrigerant

R290, the new refrigerant with GWP lower than 20, is widely recognized by the industry as one of the most Eco-friendly refrigerant and has become increasingly competitive in the market, especially in Europe.