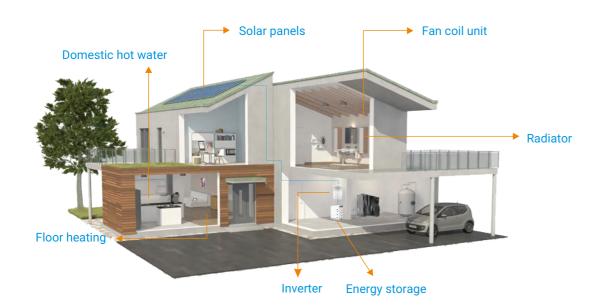

### Multi-function Heat Pump (R290)

**Cleanlife Plus** 

Cleanlife

Capable than you ever imagine

**Cleanlife Plus** 

- Heating, cooling & hot water in 1 system
- Optimized electric control V
- Sterilizing for health  $\checkmark$
- Compatible with boiler

### Smart ! Save energy intelligently

With SG-ready, Cleanlife HP can automatically switch states based on the power storage of PV equipment and the peak & valley power status of the gird, automatically select heating time or use PV to save energy.